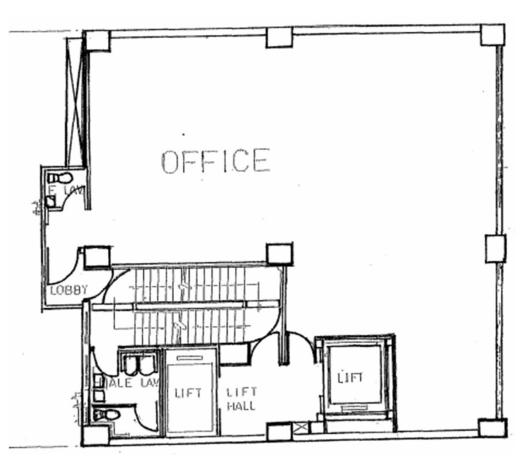

## Oxford Commercial Building, 494-496 Nathan Road, Yaumatei Kowloon

5/F - 18/F

19/F - 23/F (root for 19/F only)

Disclaimer: Whilst every care has been taken in preparing these particulars, Oxford Asset Management Limited and the respective landlords/vendors give no warranty, express or implied, as to the completeness or accuracy of the information contained herein. These particulars are subject to errors, omissions, change of price/rental or other conditions, withdrawal without notice, and any special listing conditions imposed by our principals. Oxford Asset Management will not be liable for negligence, or for any direct or indirect consequential losses or damages arising from the use of this information. You should satisfy yourself about the completeness or accuracy of any information or materials and seek professional advice in regard to all the information contained herein. The information contained herein does not form part of an offer or contract. All images are for identification purpose only and are not to scale. Exact premises alignment is subject to on site verification.