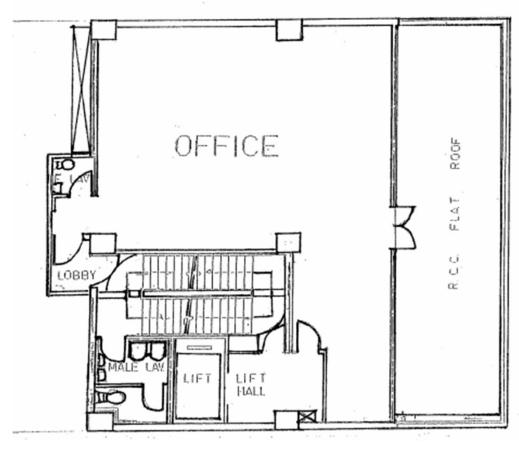

## Oxford Commercial Building, 494-496 Nathan Road, Yaumatei Kowloon

5/F - 18/F

19/F - 23/F (root for 19/F only)

Disclaimer: Whilst every care has been taken in preparing these particulars, Oxford Asset Management Limited and the respective landlords/vendors give no warranty, express or implied, as to the completeness or accuracy of the information contained herein. These particulars are subject to errors, omissions, change of price/rental or other conditions, withdrawal without notice, and any special listing conditions imposed by our principals. Oxford Asset Management will not be liable for negligence, or for any direct or indirect consequential losses or damages arising from the use of this information. You should satisfy yourself about the completeness or accuracy of any information or materials and seek professional advice in regard to all the information contained herein. The information contained herein does not form part of an offer or contract. All images are for identification purpose only and are not to scale. Exact premises alignment is subject to on site verification.